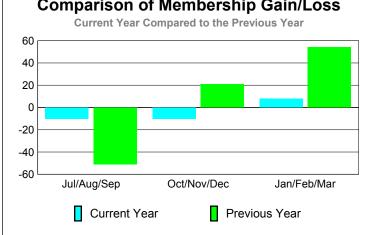

## YTD Status Quo Clubs 2009-2010

|                            | •                            |                                  |                                                                                                                                                                                                                                  |                                                                                                                                                                                                                                             |  |  |  |
|----------------------------|------------------------------|----------------------------------|----------------------------------------------------------------------------------------------------------------------------------------------------------------------------------------------------------------------------------|---------------------------------------------------------------------------------------------------------------------------------------------------------------------------------------------------------------------------------------------|--|--|--|
|                            | MEM                          | BERSH                            | IIP                                                                                                                                                                                                                              |                                                                                                                                                                                                                                             |  |  |  |
|                            |                              | Membership<br>2008-2009          |                                                                                                                                                                                                                                  |                                                                                                                                                                                                                                             |  |  |  |
| Net<br>Memb<br><u>Goal</u> | Actual<br>New<br><u>Memb</u> | Actual<br>Dropped<br><u>Memb</u> | Gain/<br>Loss of<br><u>Memb</u>                                                                                                                                                                                                  | Gain/<br>Loss of<br><u>Memb</u>                                                                                                                                                                                                             |  |  |  |
| 0                          | 32                           | -42                              | -10                                                                                                                                                                                                                              | -51                                                                                                                                                                                                                                         |  |  |  |
| 0                          | 8                            | -18                              | -10                                                                                                                                                                                                                              | 21                                                                                                                                                                                                                                          |  |  |  |
| 0                          | 30                           | -22                              | 8                                                                                                                                                                                                                                | 54                                                                                                                                                                                                                                          |  |  |  |
| 0                          | 70                           | -82                              | -12                                                                                                                                                                                                                              | 24                                                                                                                                                                                                                                          |  |  |  |
|                            | Memb<br>Goal<br>0<br>0<br>0  | Member 200                       | Membership Result           2009-2010           Net Memb         Actual Dropped           Goal         Memb         Memb           0         32         -42           0         8         -18           0         30         -22 | Net Memb         Actual New Dropped         Actual Loss of Loss of Memb         Memb         Memb           0         32         -42         -10           0         8         -18         -10           0         30         -22         8 |  |  |  |