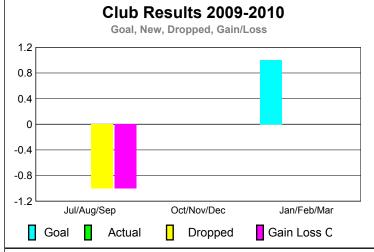

GMT: Shinobu Goto Location: JAPAN GMT CA: 5

|             |                            | <u>Club</u><br><b>20</b> 0    |                                   | <u>Clubs</u><br>2008-2009        |                                  |
|-------------|----------------------------|-------------------------------|-----------------------------------|----------------------------------|----------------------------------|
| Month       | New<br>Club<br><u>Goal</u> | Actual<br>New<br><u>Clubs</u> | Actual<br>Dropped<br><u>Clubs</u> | Gain/<br>Loss of<br><u>Clubs</u> | Gain/<br>Loss of<br><u>Clubs</u> |
| Jul/Aug/Sep | 0                          | 0                             | -1                                | -1                               | 0                                |
| Oct/Nov/Dec | 0                          | 0                             | 0                                 | 0                                | 0                                |
| Jan/Feb/Mar | 1                          | 0                             | 0                                 | 0                                | 0                                |
| Totals      | 1                          | 0                             | -1                                | -1                               | 0                                |