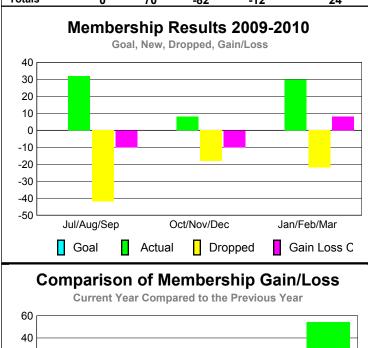

## YTD Status Quo Clubs 2009-2010

|                            | •                            |                                  |                                                                                                                                                                                                                                  |                                                                                                                                                                                                                                             |  |  |  |
|----------------------------|------------------------------|----------------------------------|----------------------------------------------------------------------------------------------------------------------------------------------------------------------------------------------------------------------------------|---------------------------------------------------------------------------------------------------------------------------------------------------------------------------------------------------------------------------------------------|--|--|--|
|                            | MEM                          | BERSH                            | IIP                                                                                                                                                                                                                              |                                                                                                                                                                                                                                             |  |  |  |
|                            |                              | Membership<br>2008-2009          |                                                                                                                                                                                                                                  |                                                                                                                                                                                                                                             |  |  |  |
| Net<br>Memb<br><u>Goal</u> | Actual<br>New<br><u>Memb</u> | Actual<br>Dropped<br><u>Memb</u> | Gain/<br>Loss of<br><u>Memb</u>                                                                                                                                                                                                  | Gain/<br>Loss of<br><u>Memb</u>                                                                                                                                                                                                             |  |  |  |
| 0                          | 32                           | -42                              | -10                                                                                                                                                                                                                              | -51                                                                                                                                                                                                                                         |  |  |  |
| 0                          | 8                            | -18                              | -10                                                                                                                                                                                                                              | 21                                                                                                                                                                                                                                          |  |  |  |
| 0                          | 30                           | -22                              | 8                                                                                                                                                                                                                                | 54                                                                                                                                                                                                                                          |  |  |  |
| 0                          | 70                           | -82                              | -12                                                                                                                                                                                                                              | 24                                                                                                                                                                                                                                          |  |  |  |
|                            | Memb<br>Goal<br>0<br>0<br>0  | Member 200                       | Membership Result           2009-2010           Net Memb         Actual Dropped           Goal         Memb         Memb           0         32         -42           0         8         -18           0         30         -22 | Net Memb         Actual New Dropped         Actual Loss of Loss of Memb         Memb         Memb           0         32         -42         -10           0         8         -18         -10           0         30         -22         8 |  |  |  |